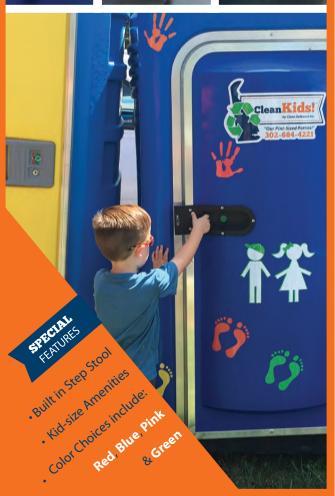

## **CleanKids!**

Our Pint Size Potty accommodates the younger ladies and gentlemen at your event. The best feature of this miniature model of our classic restroom is a built in step allowing little legs an easy effort to access the toilet.