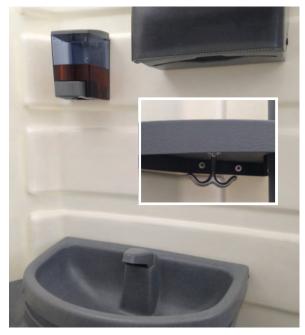

Includes a clean empty sink w/ running water, paper towels, small shelf & purse hook.

Flushables are available in white (left) + lime (above)

Available in **2** Colors!