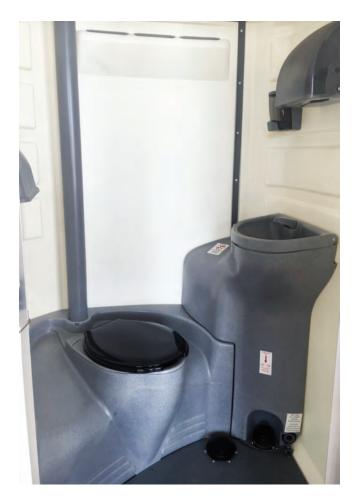

## **Flushable Restrooms**

Hands-free flushing means **Clean** hands!

Want a little more luxury without the expense of a trailer? Our flushable restrooms will be perfect for your special event. With more features than our standard event packages, our flushables utilize foot pedals to operate both the flushing toilet and the clean sink with running water. Complete with soap and towel dispensers these restrooms allow your guests to quickly and cleanly utilize the facility so they can get back to the celebration at hand.

Includes a clean empty sink w/ running water, paper towels, small shelf & purse hook.

Flushables are available in white (left) + lime (above)

Available in **2** Colors!