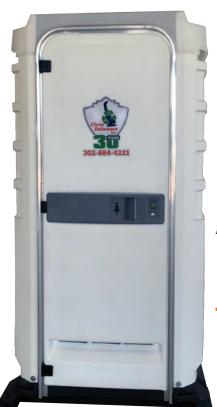

Includes a clean empty sink w/ running water, paper towels, small shelf & purse hook.

Flushables are available in white (left) + lime (above)

Available in **2** Colors!