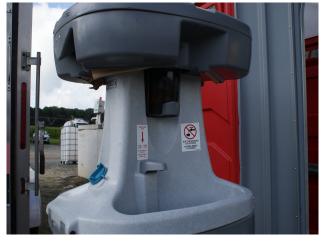

## Hand-washing Station Keep your hands sanitary and clean!

The perfect solution when running water is not available. Our portable sink provides clean water, soap, and paper towels to help keep your hands clean. Our unit is a handsfree, foot pedal operated station for easy use. Run out of supplies for the unit? We service them too and will refill your unit to keep your project or event going.

Includes foot pedal operated water control, soap, and paper towels

**ASK ABOUT OUR EVENT PACKAGES** 

Our special Event Package comes complete with his and her restrooms plus a stand-alone hand washing station. Mix and match colors!