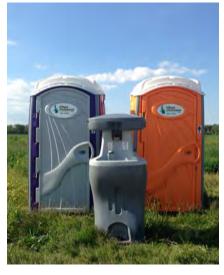

## Hand-washing Station Keep your hands sanitary and clean!

The perfect solution when running water is not available. Our portable sink provides clean water, soap, and paper towels to help keep your hands clean. Our unit is a handsfree, foot pedal operated station for easy use. Run out of supplies for the unit? We service them too and will refill your unit to keep your project or event going.

Includes foot pedal operated water control, soap, and paper towels

**ASK ABOUT OUR EVENT PACKAGES** 

Our special Event Package comes complete with his and her restrooms plus a stand-alone hand washing station. Mix and match colors!