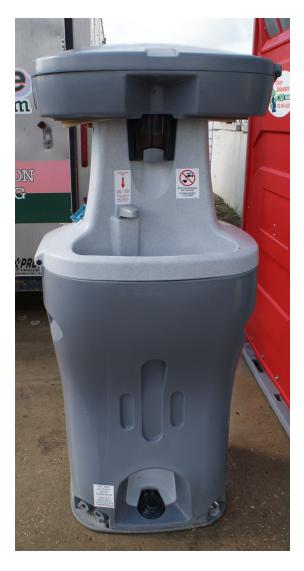

## Hand-washing Station Keep your hands sanitary and clean!

The perfect solution when running water is not available. Our portable sink provides clean water, soap, and paper towels to help keep your hands clean. Our unit is a handsfree, foot pedal operated station for easy use. Run out of supplies for the unit? We service them too and will refill your unit to keep your project or event going.

Includes foot pedal operated water control, soap, and paper towels

**ASK ABOUT OUR EVENT PACKAGES** 

Our special Event Package comes complete with his and her restrooms plus a stand-alone hand washing station. Mix and match colors!