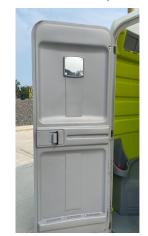

## **Standard Restroom**

The simple and suitable unit!

Need an easy and convenient bathroom solution? This standard portable restroom is perfect for any event at an affordable rate. With this unit we offer short and long-term rentals to fit your needs. Our unit is equipped with hand sanitizer and paper towels to keep your hands clean. Standard units also include added fragrance and routine cleaning for long term renters. Whether it is for a weekend rental or a long term construction project, we got you covered!

Includes hand sanitizer and a door mirror.

| Red        | Dark Green | Lime      | Light Gray | Light Blue |       |
|------------|------------|-----------|------------|------------|-------|
| Light Gray |            |           |            | Red        | White |
| Purple     |            | Dark Blue | Light Blue | Orange     | Pink  |
| Light Gray | Yellow     |           |            | Orange     | Pink  |