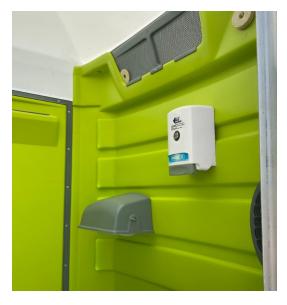

## **Standard Restroom**

The simple and suitable unit!

Need an easy and convenient bathroom solution? This standard portable restroom is perfect for any event at an affordable rate. With this unit we offer short and long-term rentals to fit your needs. Our unit is equipped with hand sanitizer and paper towels to keep your hands clean. Standard units also include added fragrance and routine cleaning for long term renters. Whether it is for a weekend rental or a long term construction project, we got you covered!

Includes hand sanitizer and a door mirror.

| Red        | Dark Green | Lime      | Light Gray | Light Blue |       |
|------------|------------|-----------|------------|------------|-------|
| Light Gray |            |           |            | Red        | White |
| Purple     |            | Dark Blue | Light Blue | Orange     | Pink  |
| Light Gray | Yellow     |           |            | Orange     | Pink  |