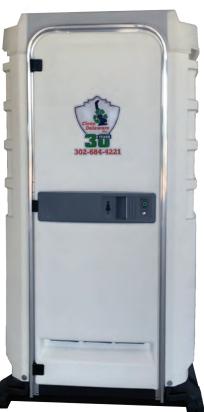

## **Standard Restroom**

The simple and suitable unit!

Need an easy and convenient bathroom solution? This standard portable restroom is perfect for any event at an affordable rate. With this unit we offer short and long-term rentals to fit your needs. Our unit is equipped with hand sanitizer and paper towels to keep your hands clean. Standard units also include added fragrance and routine cleaning for long term renters. Whether it is for a weekend rental or a long term construction project, we got you covered!